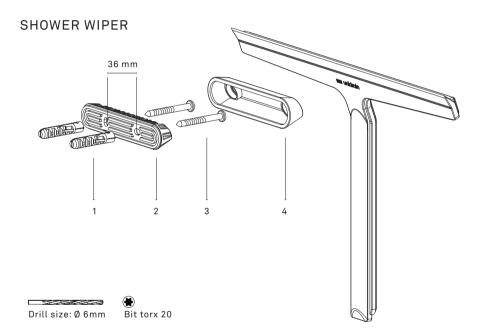

## Cleaning & Maintenance

If water and mild soap is used on a daily basis, cleaning with detergents is not required.

Always spray detergents on a cloth and not directly on the product, and rinse the surface thoroughly with water afterwards. Residues from basic detergents that are not washed off with water may cause damage to the surface. Do not use detergents containing strong acids or chemicals such as iodine, chlorine, fluorine, bromine and hydrogen peroxides. These chemicals can cause damage to the protective layer of the product.

For maintenance we recommend using a gentle care product for stainless steel. Always rub brushed steel in the direction of the brush lines.

www.unidrain.com/reframe

## MOUNTING INSTRUCTIONS

E RE FRAME